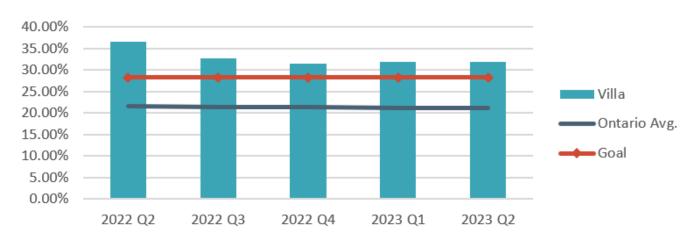

## Safe and Effective Care

Percentage of LTC residents without psychosis who were given antipsychotic medication in the 7 days preceding their resident assessment