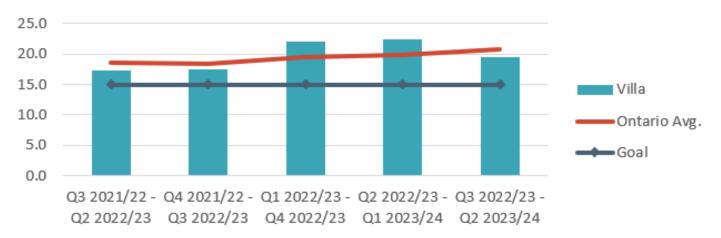

## **Timely and Efficient Transitions**

Number of ED visits for modified list of ambulatory care–sensitive conditions\* per 100 long-term care residents